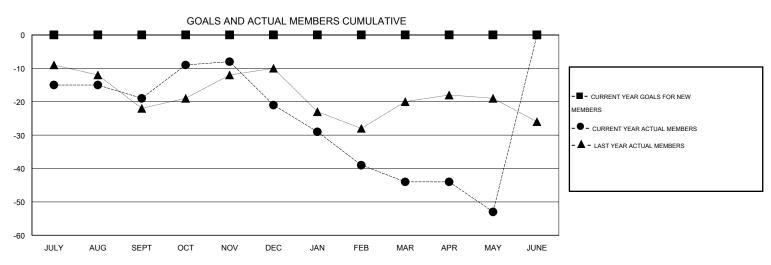

## MONTHLY MEMBERSHIP PROGRESS REPORT

District 27 D2

Results as of: 5/31/2014

GMT: Gary Fry LOCATION WISCONSIN GMT CA 1

| Clubs         |                  |                     |                            |                             | Members               |                    |                            |                              |                             |  |
|---------------|------------------|---------------------|----------------------------|-----------------------------|-----------------------|--------------------|----------------------------|------------------------------|-----------------------------|--|
|               | RESU             | LTS FOR 2013-2014   |                            |                             | RESULTS FOR 2013-2014 |                    |                            |                              |                             |  |
| QUARTER       | NEW CLUB<br>GOAL | ACTUAL NEW<br>CLUBS | ACTUAL<br>DROPPED<br>CLUBS | ACTUAL NET<br>GAIN/<br>LOSS | QUARTER               | NEW MEMBER<br>GOAL | ACTUAL TOTAL MEMBERS ADDED | ACTUAL<br>DROPPED<br>MEMBERS | ACTUAL NET<br>GAIN/<br>LOSS |  |
| JULY/AUG/SEPT | 0                | 0                   | 0                          | 0                           | JULY/AUG/SEPT         | 0                  | 28                         | 47                           | -19<br>-                    |  |
| OCT/NOV/DEC   | 0                | 0                   | 0                          | 0                           | OCT/NOV/DEC           | 0                  | 39                         | 41                           | -2                          |  |
| JAN/FEB/MAR   | 0                | 0                   | 0                          | 0                           | JAN/FEB/MAR           | 0                  | 22                         | 45                           | -23                         |  |
| APR/MAY/JUNE  | 0                | 0                   | 0                          | 0                           | APR/MAY/JUNE          | 0                  | 25                         | 34                           | -9                          |  |

## GOALS AND ACTUAL NEW CLUBS CUMULATIVE

| DROPPED CLUBS: 0 |     | 33 CLUBS OF 48 ADDED 1 OR MORE<br>NEW MEMBERS                                                                                                                                                                                                                                                                                                                                                                                                                                                                                                                                                                                                                                                                                                                                                                                                                                                                                                                                                                                                                                                                                                                                                                                                                                                                                                                                                                                                                                                                                                                                                                                                                                                                                                                                                                                                                                                                                                                                                                                                                                                                                  | GENDER DISTRIBUTION  MALE 1,323 (80.87%) |              |     |
|------------------|-----|--------------------------------------------------------------------------------------------------------------------------------------------------------------------------------------------------------------------------------------------------------------------------------------------------------------------------------------------------------------------------------------------------------------------------------------------------------------------------------------------------------------------------------------------------------------------------------------------------------------------------------------------------------------------------------------------------------------------------------------------------------------------------------------------------------------------------------------------------------------------------------------------------------------------------------------------------------------------------------------------------------------------------------------------------------------------------------------------------------------------------------------------------------------------------------------------------------------------------------------------------------------------------------------------------------------------------------------------------------------------------------------------------------------------------------------------------------------------------------------------------------------------------------------------------------------------------------------------------------------------------------------------------------------------------------------------------------------------------------------------------------------------------------------------------------------------------------------------------------------------------------------------------------------------------------------------------------------------------------------------------------------------------------------------------------------------------------------------------------------------------------|------------------------------------------|--------------|-----|
|                  |     |                                                                                                                                                                                                                                                                                                                                                                                                                                                                                                                                                                                                                                                                                                                                                                                                                                                                                                                                                                                                                                                                                                                                                                                                                                                                                                                                                                                                                                                                                                                                                                                                                                                                                                                                                                                                                                                                                                                                                                                                                                                                                                                                | MALE                                     |              |     |
|                  |     |                                                                                                                                                                                                                                                                                                                                                                                                                                                                                                                                                                                                                                                                                                                                                                                                                                                                                                                                                                                                                                                                                                                                                                                                                                                                                                                                                                                                                                                                                                                                                                                                                                                                                                                                                                                                                                                                                                                                                                                                                                                                                                                                | FEMALE                                   | 313 (19.13%) |     |
| DROPPED MEMBERS  |     |                                                                                                                                                                                                                                                                                                                                                                                                                                                                                                                                                                                                                                                                                                                                                                                                                                                                                                                                                                                                                                                                                                                                                                                                                                                                                                                                                                                                                                                                                                                                                                                                                                                                                                                                                                                                                                                                                                                                                                                                                                                                                                                                |                                          |              |     |
| DECEASED         | 19  | CHCK HEDE FOR HEALTH                                                                                                                                                                                                                                                                                                                                                                                                                                                                                                                                                                                                                                                                                                                                                                                                                                                                                                                                                                                                                                                                                                                                                                                                                                                                                                                                                                                                                                                                                                                                                                                                                                                                                                                                                                                                                                                                                                                                                                                                                                                                                                           |                                          |              | 315 |
| CLUB CANCELLED 0 |     | CLICK HERE FOR HEALTH ASSESSMENT DATA                                                                                                                                                                                                                                                                                                                                                                                                                                                                                                                                                                                                                                                                                                                                                                                                                                                                                                                                                                                                                                                                                                                                                                                                                                                                                                                                                                                                                                                                                                                                                                                                                                                                                                                                                                                                                                                                                                                                                                                                                                                                                          | FAMILY UNIT MEMBERS                      |              |     |
| OTHER            | 148 | ACCESSION OF THE PROPERTY OF T | HEAD OF HOUSEHOLD                        |              | 154 |
| TOTAL            | 167 |                                                                                                                                                                                                                                                                                                                                                                                                                                                                                                                                                                                                                                                                                                                                                                                                                                                                                                                                                                                                                                                                                                                                                                                                                                                                                                                                                                                                                                                                                                                                                                                                                                                                                                                                                                                                                                                                                                                                                                                                                                                                                                                                | NON-HEAD OF HOUSEHOLD                    |              |     |